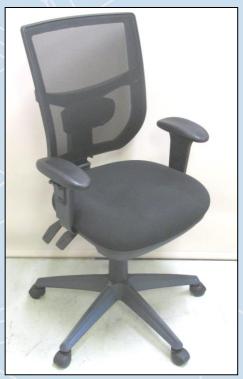

This certification is valid for three years but may be suspended, revoked or renewed.

| <u>Components</u>           | Identification                             |
|-----------------------------|--------------------------------------------|
| Arms: Height Adjustable     | K2 Office AAB1                             |
| Mechanism                   | K2 Office T214-3SL                         |
| Seat Slider                 | No                                         |
| Pedestal Base               | K2 Office BAS 12B/7002<br>K2 Office HL-350 |
|                             |                                            |
| Minimum Class of Gas Spring | Class 1                                    |
| Gas Spring                  | K2 Office Lant Gas Spring                  |
| Castors: Friction           | Caford TCTW5038GBC-77PU                    |
| Castors: Free Wheeling      | K2 Office 50R38                            |
| Foam: Seat                  | AATech Moulded                             |
| Mesh: Back                  | Series 200-HW Mesh                         |
|                             |                                            |