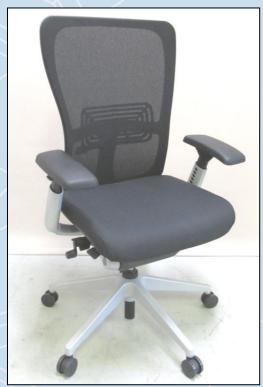

This certification is valid for three years but may be suspended, revoked or renewed.

| Components                  | Identification                                                  |
|-----------------------------|-----------------------------------------------------------------|
| Arms: Height Adjustable     | Zody Arm                                                        |
| Mechanism                   | Zody Balanced 3-point Tilt<br>Mechanism<br>Zody PAL Back System |
| Seat Slider                 | Yes                                                             |
| Pedestal Base               | Zody Aluminium Base<br>Zody Plastic Base                        |
| Minimum Class of Gas Spring | Class 3                                                         |
| Gas Spring                  | Zody Gas Spring                                                 |
| Castors: Friction           | Zody Soft Tyre                                                  |
| Castors: Free Wheeling      | Zody Hard Tyre                                                  |
| Foam: Seat                  | Zody Foam                                                       |
| Mesh: Back                  | Zody Mesh                                                       |