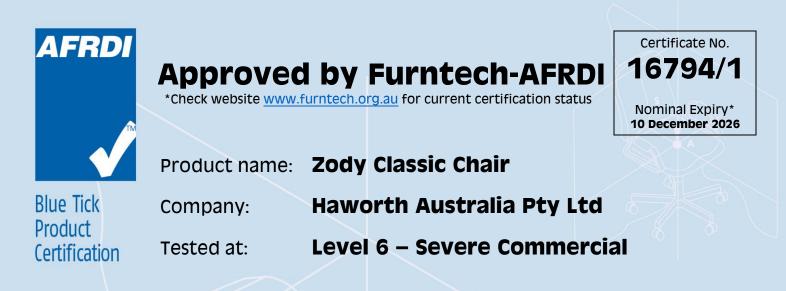

The Australasian Furnishing Research and Development Institute (AFRDI) hereby certify the above specified product under the AFRDI Blue Tick Product Certification Program using certification criteria based on **AS/NZS 4438:1997 (R2016)** *Height Adjustable Swivel Chairs,* and on additional requirements and variations as deemed appropriate by Furntech-AFRDI.

This certification is valid for three years but may be suspended, revoked or renewed.

| Components                  | Identification                                                  |
|-----------------------------|-----------------------------------------------------------------|
| Arms: Height Adjustable     | Zody Arm                                                        |
| Mechanism                   | Zody Balanced 3-point Tilt<br>Mechanism<br>Zody PAL Back System |
| Seat Slider                 | Yes                                                             |
| Pedestal Base               | Zody Aluminium Base<br>Zody Plastic Base                        |
| Minimum Class of Gas Spring | Class 3                                                         |
| Gas Spring                  | Zody Gas Spring                                                 |
| Castors: Friction           | Zody Soft Tyre                                                  |
| Castors: Free Wheeling      | Zody Hard Tyre                                                  |
| Foam: Seat                  | Zody Foam                                                       |
| Mesh: Back                  | Zody Mesh                                                       |