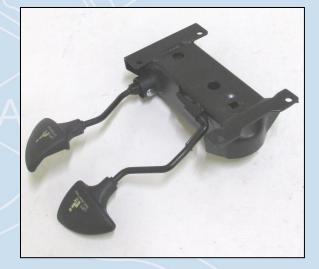

This certification is valid for three years but may be suspended, revoked or renewed.

| Control Function       | Implementation |
|------------------------|----------------|
| Seat tilt adjustment   | Continuous     |
| Seat depth adjustment  | Not Available  |
| Back height adjustment | Not Available  |
| Controls               |                |

Number Two

Type Simple lever

Handle Paddle

17276-2\_240227\_ct.doc

Australasian Furnishing Research & Development Institute Limited

ABN 44 009 579 908, trading as Furntech School Road (University Campus) Newnham Drive PO Box 2042 Launceston Tasmania 7250 Australia