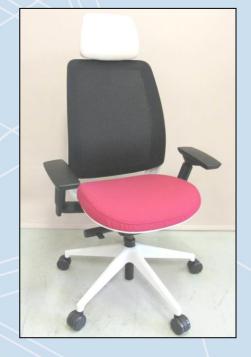

## Approved by Furntech-AFRDI

\*Check website www.furntech.org.au for current certification status

Certificate No.

17159/1

Nominal Expiry\* 21 December 2026

Blue Tick **Product** Certification Product name: Series 2 Chair

This certification is valid for three years but may be suspended, revoked or renewed.

Identification

Series 2 Back Foam

Series 2 Mesh

| Arms: Height Adjustable     | Series 2 1D Arm<br>Series 2 4D Arm                  |     |
|-----------------------------|-----------------------------------------------------|-----|
| Mechanism                   | Series 2 Mechanism                                  |     |
| Pedestal Base               | Series 2 Plastic Base<br>Series 2 Polished Aluminiu | ırı |
| Minimum Class of Gas Spring | Class 2                                             |     |
| Gas Spring                  | Series 2 Gas Spring                                 |     |
| Castors: Friction           | Series 2 Castor                                     |     |
| Castors: Free Wheeling      | Series 2 Castor                                     |     |
| Foam: Seat                  | Series 2 Seat Foam                                  |     |

**Components** 

Foam: Back

Mesh: Back

17159-1 240122 ct.doc

Australasian Furnishing Research & Development Institute Limited

ABN 44 009 579 908, trading as Furntech Tel (03) 6326 6155 Fax (03) 6326 3090

urntech