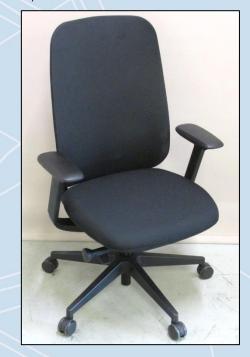

## **Approved by Furntech-AFRDI**

\*Check website www.furntech.org.au for current certification status

Certificate No.

17141/1

Nominal Expiry\*
21 November 2026

Blue Tick Product Certification Product name: Coast Chair

This certification is valid for three years but may be suspended, revoked or renewed.

| Components                  | Identification   |
|-----------------------------|------------------|
| Arms: Height Adjustable     | Coast Arm        |
| Mechanism                   | Coast Mechanism  |
| Seat Slider                 | Yes              |
| Pedestal Base               | Coast Base       |
| Minimum Class of Gas Spring | Class 4          |
| Gas Spring                  | Coast Gas Spring |
| Castors: Friction           | Coast Castor     |
| Castors: Free Wheeling      | Coast Castor     |
| Foam: Seat                  | Coast Foam       |
| Mesh: Back                  | Coast Mesh       |