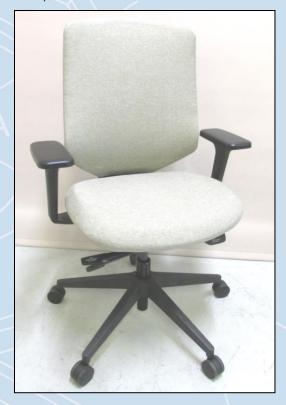

## **Approved by Furntech-AFRDI**

\*Check website www.furntech.org.au for current certification status

Certificate No.

15896/1

Nominal Expiry\*
10 April 2024

Blue Tick Product Certification Product name: **Express 2.0** 

This certification is valid for three years but may be suspended, revoked or renewed.

| Components                  | <u>Identification</u>                     |
|-----------------------------|-------------------------------------------|
| Arms: Fixed Height          | Express Arm                               |
| Arms: Height Adjustable     | Express 1-D Arm<br>Express 3-D Arm        |
| Mechanism                   | Express FY Mechanism Express DY Mechanism |
| Pedestal Base               | Express Aluminium Base Express PA Base    |
| Minimum Class of Gas Spring | Class 2                                   |
| Gas Spring                  | Express Gas Spring                        |
| Castors: Friction           | Express Castor                            |
| Castors: Free Wheeling      | Express Castor                            |
| Glides                      | Express Glide                             |
| Foam: Seat                  | Express Foam                              |
| Mesh: Back                  | Express Fabric Mesh<br>Express Mesh       |