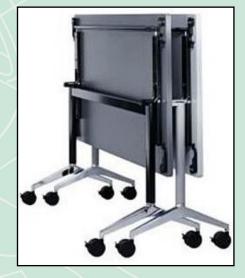

Supplier: Wilkhahn, Wilkening & Hahne Pty Ltd

Product Name: **Timetable 'Smart' 610 Folding Table<sup>1</sup>** 

Site of Assembly: Wilkhahn Asia Pacific, Sydney

AFRDI Level: A – Platinum

(recognised as GBCA Level A)

This certificate does not relate to textiles, leather or glass.

**Note 1:** Certification only covers those models of the Timetable 'Smart' 610 Folding Table with worksurface dimensions up to and including 1500mm(L) and 600mm(D).