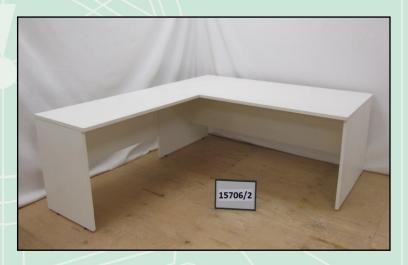

Product Name:

Alpine Desk

Site of Manufacture:

AFRDI Level:

**B – Gold** (recognised as GBCA Level **A**)

Melrose Park, South Australia

AFRDI Green Tick certification is based on the above Standard (at the level indicated) and any additional testing and/or assessment conducted by Furntech-AFRDI during auditing processes. Certification was granted on the recommendation of Furntech-AFRDI's independent assessment evaluators and relates to both the product and its site of manufacture.