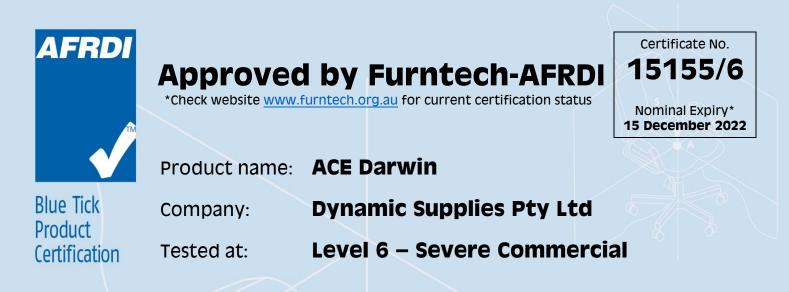

The Australasian Furnishing Research and Development Institute (AFRDI) hereby certify the above specified product under the AFRDI Blue Tick Product Certification Program using certification criteria based on **AS/NZS 4438:1997 (R2016)** *Height Adjustable Swivel Chairs,* and on additional requirements and variations as deemed appropriate by Furntech-AFRDI.

This certification is valid for three years but may be suspended, revoked or renewed.

| <u>Components</u>           | Identification                   |
|-----------------------------|----------------------------------|
| Arms: Height Adjustable     | Darwin Arm                       |
| Mechanism                   | Darwin Synchro<br>Darwin 3-Lever |
| Pedestal Base               | Darwin Base                      |
| Minimum Class of Gas Spring | Class 2                          |
| Gas Spring                  | Darwin Gas Spring                |
| Castors: Friction           | Caford TCTW5038GBC-77PU          |
| Castors: Free Wheeling      | Darwin Castor                    |
| Foam: Seat                  | Darwin Foam                      |
| Mesh: Back                  | Darwin Mesh                      |
|                             |                                  |