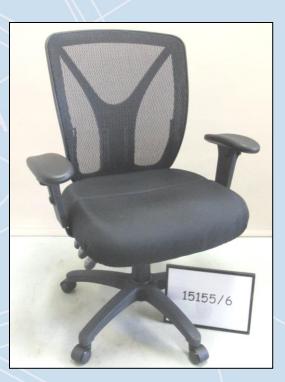

This certification is valid for three years but may be suspended, revoked or renewed.

| <u>Components</u>           | Identification                   |
|-----------------------------|----------------------------------|
| Arms: Height Adjustable     | Darwin Arm                       |
| Mechanism                   | Darwin Synchro<br>Darwin 3-Lever |
| Pedestal Base               | Darwin Base                      |
| Minimum Class of Gas Spring | Class 2                          |
| Gas Spring                  | Darwin Gas Spring                |
| Castors: Friction           | Caford TCTW5038GBC-77PU          |
| Castors: Free Wheeling      | Darwin Castor                    |
| Foam: Seat                  | Darwin Foam                      |
| Mesh: Back                  | Darwin Mesh                      |
|                             |                                  |