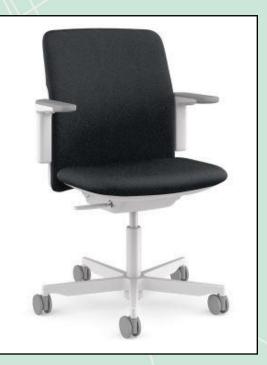

ification Program.

This certification is valid for three years but may be suspended, revoked or renewed.

The above product and its associated site of assembly have together been assessed for:

- Stewardship
- > Compliance with laws and regulations
- Fitness for purpose strength and durability (indoor furniture)
- Materials selection
- Toxic and hazardous substances
- Indoor environment quality
- Design for disassembly, recycling, re-use and product refurbishment
- > Operational energy, water and waste
- > Corporate social responsibility
- > Transport and packaging

This certificate does not relate to timber or glass. The following textile and leather options are included in the certification: Form Sense 'EcoKnit' fabric Wollsdorf Leather Brand – Humanscale 'Ticino' and 'Corvara' styles





Based on Assessment (v9.0) Report 16990/2

16990-2\_230802\_ct.dot

Australasian Furnishing Research & Development Institute Limited ABN 44 009 579 908, trading as Furntech School Road (University Campus) Newnham Drive PO Box 2042 Launceston Tasmania 7250 Australia Tel (03) 6326 6155 Fax (03) 6326 3090 www.furntech.org.au Email: info@furntech.org.au

Standards, Testing and Product Certification for Commercial, Domestic and Nursery Furniture in Australia and New Zealand