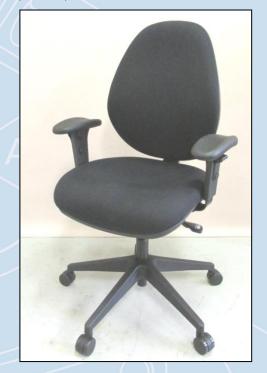

## **Approved by Furntech-AFRDI**

\*Check website www.furntech.org.au for current certification status

Certificate No.

16724/2

Nominal Expiry\*
15 December 2025

Product name: Sit Fit HD

Company: Chair Solutions Pty Ltd

Tested at: 160 kg - Single shift operation

Static load tested to 490 kg

The Australasian Furnishing Research and Development Institute (AFRDI) hereby certify the above specified product under the AFRDI Blue Tick Product Certification Program using certification criteria based on **AFRDI 142** - *Rated Loads for Office Swivel Chairs* and on additional requirements and variations as deemed appropriate by Furntech-AFRDI. For full test results and details of the specific components allowed on this chair, see Test Report 16724/1.