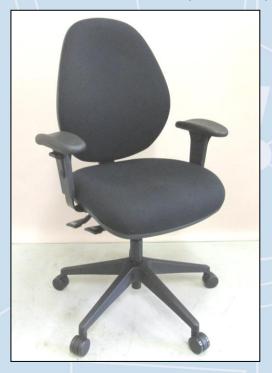

## **Approved by Furntech-AFRDI**

\*Check website www.furntech.org.au for current certification status

Certificate No.

16724/2

Nominal Expiry\*
15 December 2025

Product name: Sit Fit HD

Company: Chair Solutions Pty Ltd

Tested at: 160 kg - Single shift operation

Static load tested to 490 kg

The Australasian Furnishing Research and Development Institute (AFRDI) hereby certify the above specified product under the AFRDI Blue Tick Product Certification Program using certification criteria based on **AFRDI 142** - *Rated Loads for Office Swivel Chairs* and on additional requirements and variations as deemed appropriate by Furntech-AFRDI. For full test results and details of the specific components allowed on this chair, see Test Report 16724/1.