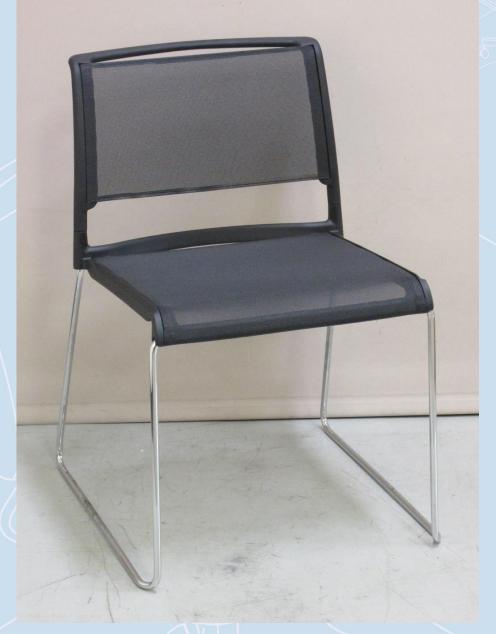

## **Approved by Furntech-AFRDI**

\*Check website www.furntech.org.au for current certification status

Certificate No.

16391/1

Nominal Expiry\*
26 May 2025

Product name: Aline Multipurpose Chair 230/1

Company: Wilkhahn, Wilkening & Hahne Pty Ltd

Product type: Fixed height sled base chair

Seats: 1 person

Product ID: Aline 230/1

Certified for: **General safety** ✓

Strength and durability \(\square\)

**Stability** 

Mesh ignitability

Test level: 4 - Heavy Domestic/Light Commercial

## **Certified Features/Options**

Without arms

Mesh seat and back

Stacking

No glides

16391-1\_220815\_ct.doc

This certificate is not valid unless reproduced in full - Page 2 of 2

Australasian Furnishing Research & Development Institute Limited