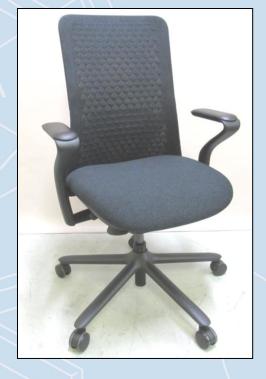

## Approved by Furntech-AFRDI

\*Check website www.furntech.org.au for current certification status

Certificate No.

16291/1

Nominal Expiry\* 31 May 2025

Blue Tick **Product** Certification Product name: **FUSE** 

This certification is valid for three years but may be suspended, revoked or renewed.

| Components                  | Identification        |
|-----------------------------|-----------------------|
| Arms: Fixed Height          | FUSE Arm              |
| Mechanism                   | <b>FUSE Mechanism</b> |
| Pedestal Base               | FUSE Base             |
| Minimum Class of Gas Spring | Class 3               |
| Gas Spring                  | FUSE Gas Spring       |
| Castors: Friction           | FUSE Castor           |
| Castors: Free Wheeling      | FUSE Castor           |
| Foam: Seat                  | FUSE Foam             |
| Mesh: Back                  | FUSE Mesh             |