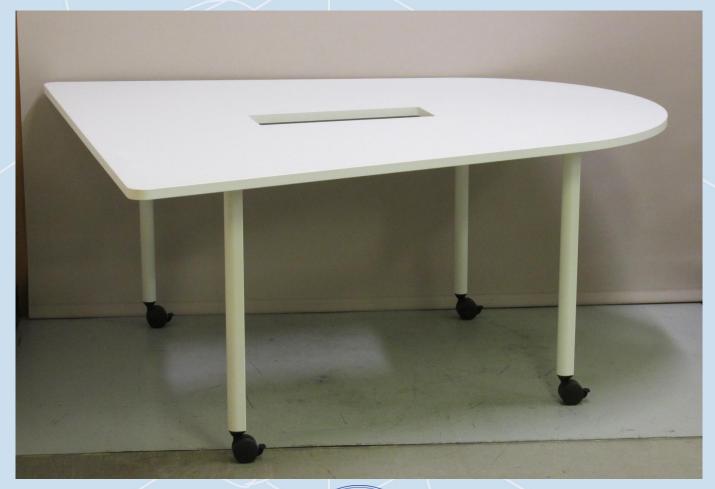

## **Approved by Furntech-AFRDI**

\*Check website www.furntech.org.au for current certification status

Certificate No.

16198/1

Nominal Expiry\* **06 December 2025** 

Product name: **OE1 Huddle Table (HZ580)** 

## Blue Tick Product Certification

| Features and Dimensions  |  |                                  |
|--------------------------|--|----------------------------------|
| OE1 Huddle Table (HZ580) |  | W 1500 x D 1650 x H 720          |
| Work top                 |  | Laminate or veneer (32 mm thick) |
| Other features           |  | Castors or glides                |
| Levelling feet           |  | No                               |