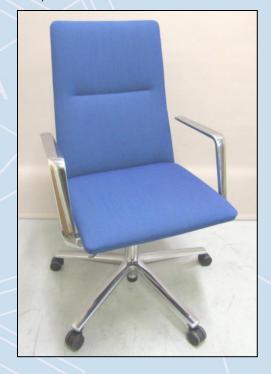

## Approved by Furntech-AFRDI

\*Check website www.furntech.org.au for current certification status

Certificate No.

16038/1

Nominal Expiry\* 2 July 2024

Blue Tick **Product** Certification Product name: Sola Conference Chair 291

This certification is valid for three years but may be suspended, revoked or renewed.

| Components                  | <u>Identification</u> |
|-----------------------------|-----------------------|
| Arms: Fixed Height          | Sola Arm              |
| Mechanism                   | Sola Mechanism        |
| Pedestal Base               | Sola Base             |
| Minimum Class of Gas Spring | Class 2               |
| Gas Spring                  | Sola Gas Spring       |
| Castors: Friction           | Sola Castor           |
| Castors: Free Wheeling      | Sola Castor           |
| Foam: Seat                  | Sola Foam             |
| Foam: Back                  | Sola Foam             |