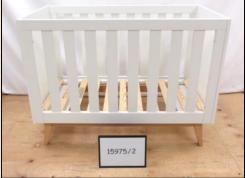

This certification relates to a cot of the following description and is valid for three years but may be suspended, revoked or renewed.

| Description                     | Identification             | 1                                               |
|---------------------------------|----------------------------|-------------------------------------------------|
| Babyrest Tommi Cot:             |                            |                                                 |
| Construction                    | Timber                     |                                                 |
| Mattress base                   | Two height positions       |                                                 |
| Overall size (mm)               | 1435 x 757 x 920 (L, W, H) |                                                 |
| Mattress size (mm)              | 1400 x 700 x 125 (L, W,    | LULI                                            |
| (recommended)                   | Thickness)                 |                                                 |
| Ends                            | Panel                      | 1.194                                           |
| Decorations                     | None                       |                                                 |
| Mechanism                       | None                       | Children and and and and and and and and and an |
| Glides                          | None                       | 2. 7. 76                                        |
| Babyrest Tommi Cot 120 x 60 cm: |                            |                                                 |
| Construction                    | Timber                     | - tree                                          |
| Mattress base                   | Two height positions       | 1 1 1                                           |
| Overall size (mm)               | 1237 x 660 x 922 (L, W, H) |                                                 |
| Mattress size (mm)              |                            |                                                 |
| (recommended)                   | Thickness)                 |                                                 |
| Ends                            | Panel                      |                                                 |
| Decorations                     | None                       | 1                                               |
| Mechanism                       | None                       | - at -                                          |
| Glides                          | None                       |                                                 |
|                                 |                            |                                                 |

C SATIFIED

15975-2 210406 ct.doc

Australasian Furnishing Research & Development Institute Limited ABN 44 009 579 908, trading as Furntech School Road (University Campus) Newnham Drive PO Box 2042 Launceston Tasmania 7250 Australia Tel (03) 6326 6155 Fax (03) 6326 3090 www.furntech.org.au Email: info@furntech.org.au