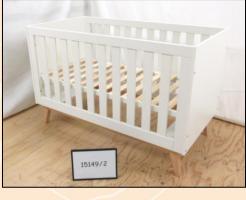

## Description: Babyrest Tommi Cot &

## Babyrest Tommi Cot 120 x 60 cm

The above cot has been assessed by Furntech-AFRDI and found to comply with the requirements of the Safety Standard.

The supplier having agreed to maintain the compliance of the product and to submit to retesting and auditing as appropriate, the Australasian Furnishing Research and Development Institute hereby certifies the product to the Australian Consumer Product Safety Standard under the Furntech Orange Tick Product Certification Program.

This certification relates to a cot of the following description and is valid for three years but may be suspended, revoked or renewed.

| Description                     | Identification             | 1                                               |
|---------------------------------|----------------------------|-------------------------------------------------|
| Babyrest Tommi Cot:             |                            |                                                 |
| Construction                    | Timber                     |                                                 |
| Mattress base                   | Two height positions       |                                                 |
| Overall size (mm)               | 1435 x 757 x 920 (L, W, H) |                                                 |
| Mattress size (mm)              | 1400 x 700 x 125 (L, W,    | LULI                                            |
| (recommended)                   | Thickness)                 |                                                 |
| Ends                            | Panel                      | 1.194                                           |
| Decorations                     | None                       |                                                 |
| Mechanism                       | None                       | Children and and and and and and and and and an |
| Glides                          | None                       | 2. 7. 76                                        |
| Babyrest Tommi Cot 120 x 60 cm: |                            |                                                 |
| Construction                    | Timber                     | - tree                                          |
| Mattress base                   | Two height positions       | 1 1 1                                           |
| Overall size (mm)               | 1237 x 660 x 922 (L, W, H) |                                                 |
| Mattress size (mm)              |                            |                                                 |
| (recommended)                   | Thickness)                 |                                                 |
| Ends                            | Panel                      |                                                 |
| Decorations                     | None                       | 1                                               |
| Mechanism                       | None                       | - at -                                          |
| Glides                          | None                       |                                                 |
|                                 |                            |                                                 |