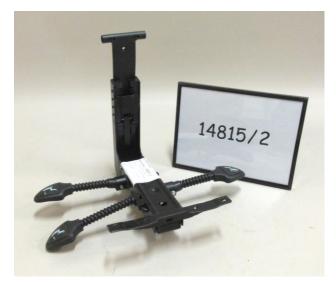

## Approved by Furntech-AFRDI Based on AFRDI Standard 109-D9-96 Components for chairs – Part 5 Office chair mechanisms

Certificate No.

14815/2

Expires
24 June 2022

Supplier: Pago International

Description: **T357** 