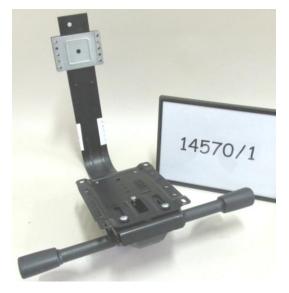

## Description: CS Mechanism Syncro Slider 1

The above office chair mechanism has been assessed by Furntech-AFRDI and found to comply with the requirements of the Standard.

The supplier having agreed to maintain the compliance of the product and to submit to retesting and auditing as appropriate, the Australasian Furnishing Research and Development Institute hereby certifies the product to the AFRDI Standard under the AFRDI Blue Tick Product Certification Program.

This certification relates to the mechanism listed above with the following features and is valid for three years but may be suspended, revoked or renewed.

| <b>Control Function</b> | Implementation                           |
|-------------------------|------------------------------------------|
| Seat tilt adjustment    | Synchronous, with side<br>tensioner      |
| Seat depth adjustment   | Seat slide                               |
| Back height adjustment  | Ratchet back upright                     |
| Controls                |                                          |
| Number                  | Four                                     |
| Туре                    | Twist control, twist lever,<br>tensioner |
| Handle                  | Paddle, knob                             |