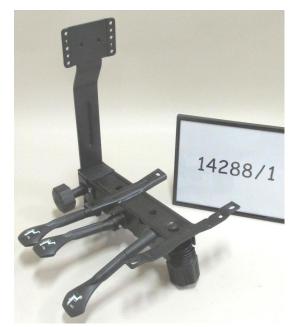

## Approved by Furntech-AFRDI Based on AFRDI Standard 109-D9-96 Components for chairs – Part 5 Office chair mechanisms

Certificate No.

14288/1

Expires
3 June 2021

Supplier: Seating Solutions

Description: SS-03

This certification relates to the mechanism listed above with the following features and is valid for three years but may be suspended, revoked or renewed.

| <b>Control Function</b> | <u>Implementation</u>     |
|-------------------------|---------------------------|
| Seat tilt adjustment    | Continuous with tensioner |
| Seat depth adjustment   | Back tilt                 |
| Back height adjustment  | Hand wheel                |
| Controls                |                           |
| Number                  | Three                     |
| Туре                    | Simple lever              |
| Handle                  | Paddle                    |
|                         |                           |