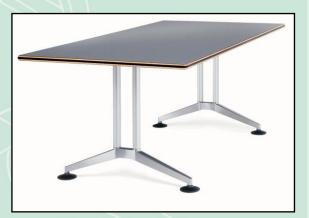

## Furntech-AFRDI Approved to AFRDI Standard 150:2012(Mar) – *Sustainability Standard: Commercial Furniture*

\*Check website www.furntech.org.au for current certification status

Supplier:

Product Name: Logon 620 Table<sup>1</sup>